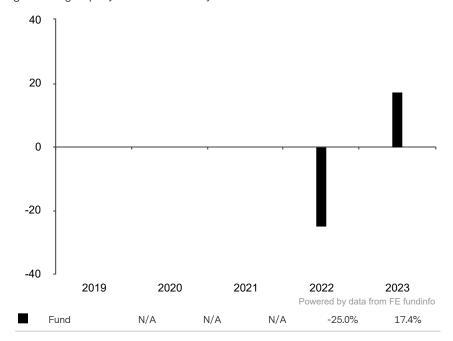

This document is accurate as at 11 March 2024.

This chart shows the fund's performance as the percentage loss or gain per year over the last 2 years.