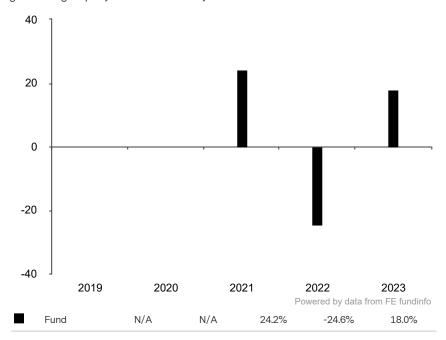

This document is accurate as at 11 March 2024.

This chart shows the fund's performance as the percentage loss or gain per year over the last 3 years.