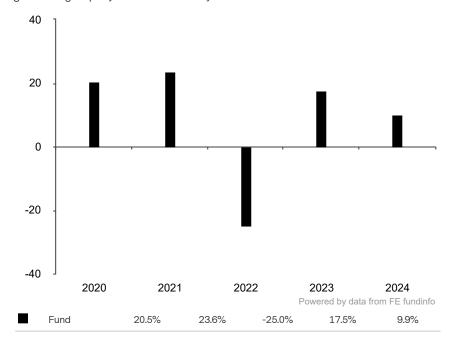

This document is accurate as at 05 February 2025.

This chart shows the fund's performance as the percentage loss or gain per year over the last 5 years.