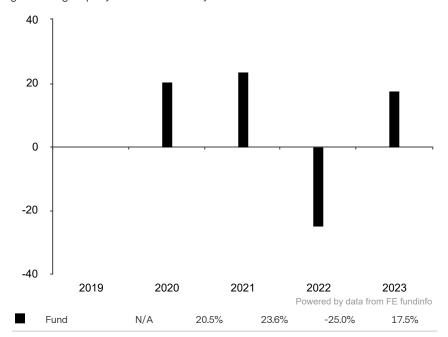

This document is accurate as at 11 March 2024.

This chart shows the fund's performance as the percentage loss or gain per year over the last 4 years.