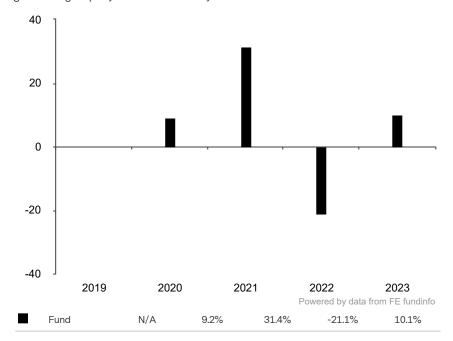

This document is accurate as at 11 March 2024.

This chart shows the fund's performance as the percentage loss or gain per year over the last 4 years.