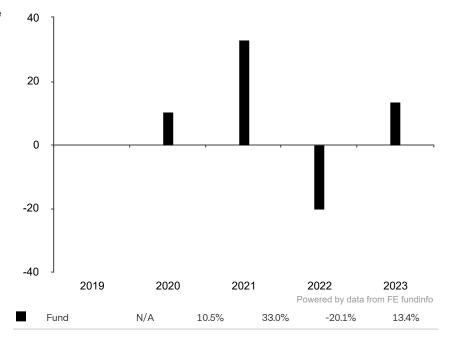

This document is accurate as at 11 March 2024.

This chart shows the fund's performance as the percentage loss or gain per year over the last 4 years.

Past performance is shown in the currency of the share class (EUR).