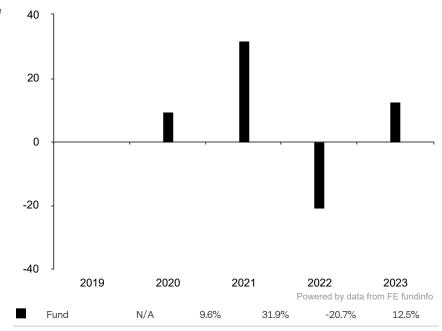

This document is accurate as at 11 March 2024.

This chart shows the fund's performance as the percentage loss or gain per year over the last 4 years.

Past performance is shown in the currency of the share class (EUR).