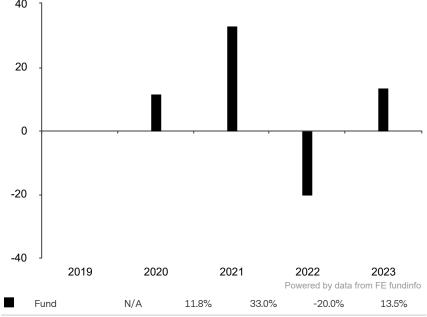

This document is accurate as at 11 March 2024.

This chart shows the fund's performance as the percentage loss or gain per year over the last 4 years.

Past performance is shown in the currency of the share do class (EUR).