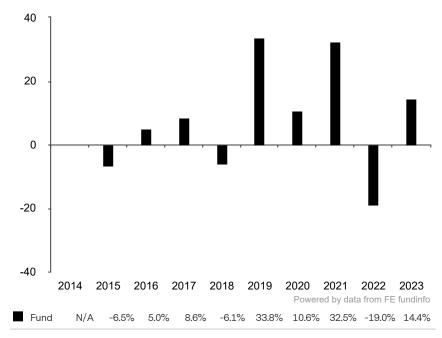

This document is accurate as at 11 March 2024.

This chart shows the fund's performance as the percentage loss or gain per year over the last 9 years.