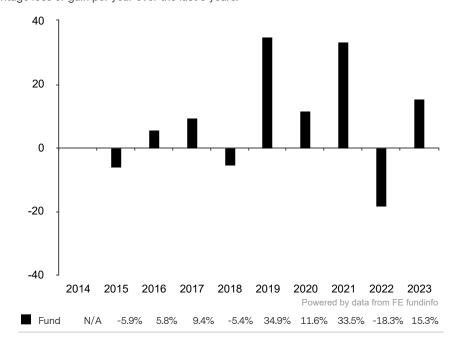

This document is accurate as at 11 March 2024.

This chart shows the fund's performance as the percentage loss or gain per year over the last 9 years.