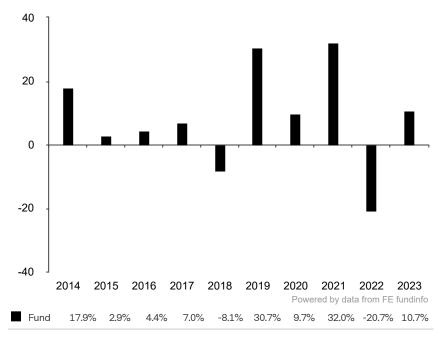

This document is accurate as at 11 March 2024.

This chart shows the fund's performance as the percentage loss or gain per year over the last 10 years.