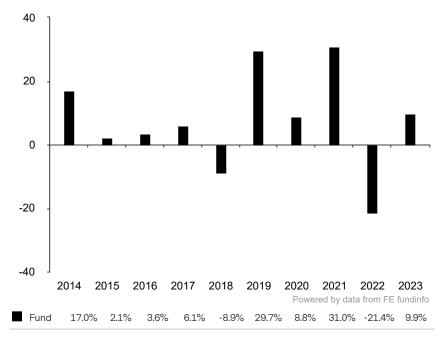

This document is accurate as at 11 March 2024.

This chart shows the fund's performance as the percentage loss or gain per year over the last 10 years.