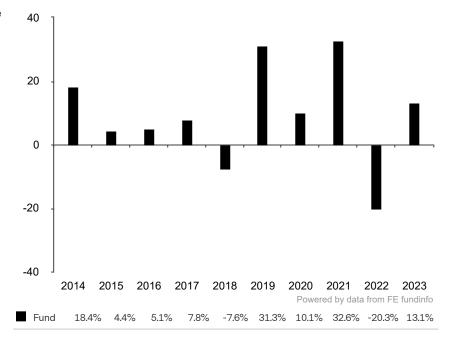

This document is accurate as at 11 March 2024.

This chart shows the fund's performance as the percentage loss or gain per year over the last 10 years.

Past performance is shown in the currency of the share class (EUR).