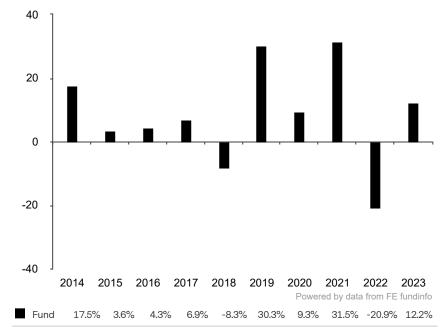

This document is accurate as at 11 March 2024.

This chart shows the fund's performance as the percentage loss or gain per year over the last 10 years.

Subfund launch date: 10 September 2007 Share class launch date: 10 September 2007