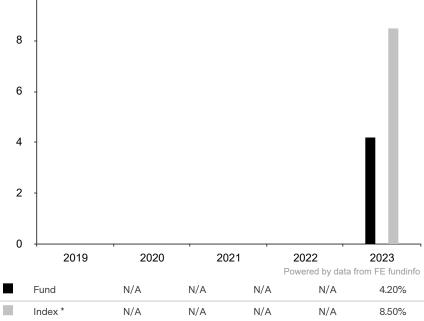

This document is accurate as at 08 March 2024.

This chart shows the fund's performance as the percentage loss or gain per year over the last 1 years against its benchmark.

 Subfund launch date: 27 September 2022
 10

 Share class launch date: 27 September 2022
 10

 Past performance is shown in the currency of the share class (USD).
 8

 The sub-fund uses the benchmark J.P. Morgan Asia Credit Index (JACI) Diversified.
 8

 \* Index - J.P. Morgan Asia Credit Index (JACI)
 6

 Diversified
 6