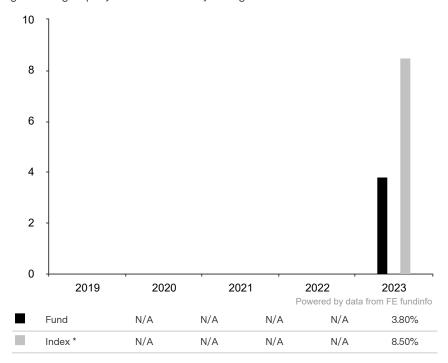

This document is accurate as at 08 March 2024.

This chart shows the fund's performance as the percentage loss or gain per year over the last 1 years against its benchmark.

Subfund launch date: 27 September 2022 Share class launch date: 27 September 2022

Past performance is shown in the currency of the share class (USD).

The sub-fund uses the benchmark J.P. Morgan Asia Credit Index (JACI) Diversified.

\* Index - J.P. Morgan Asia Credit Index (JACI) Diversified