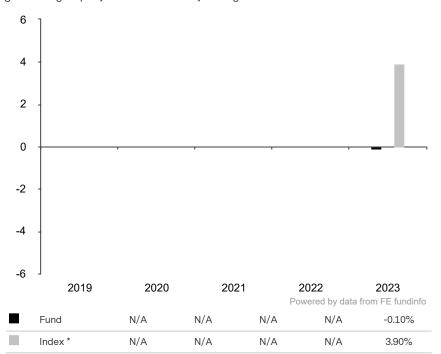

This document is accurate as at 08 March 2024.

This chart shows the fund's performance as the percentage loss or gain per year over the last 1 years against its benchmark.

Subfund launch date: 27 September 2022 Share class launch date: 27 September 2022

The share class uses the benchmark J.P. Morgan Asia Credit Index (JACI) Diversified (CHF hedged).

\* Index - J.P. Morgan Asia Credit Index (JACI) Diversified (CHF hedged)