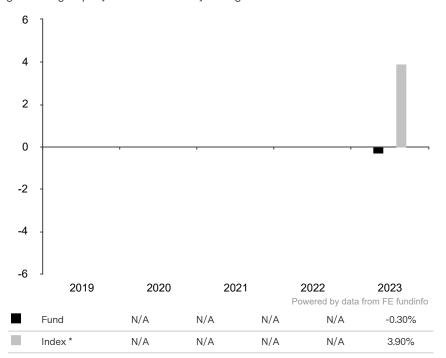

This document is accurate as at 08 March 2024.

This chart shows the fund's performance as the percentage loss or gain per year over the last 1 years against its benchmark.

Subfund launch date: 27 September 2022 Share class launch date: 27 September 2022

The share class uses the benchmark J.P. Morgan Asia Credit Index (JACI) Diversified (CHF hedged).

\* Index - J.P. Morgan Asia Credit Index (JACI) Diversified (CHF hedged)