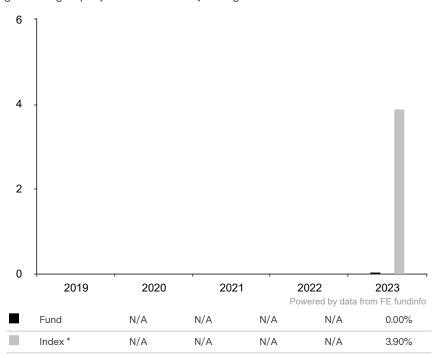

This document is accurate as at 08 March 2024.

This chart shows the fund's performance as the percentage loss or gain per year over the last 1 years against its benchmark.

Subfund launch date: 27 September 2022 Share class launch date: 27 September 2022

The share class uses the benchmark J.P. Morgan Asia Credit Index (JACI) Diversified (CHF hedged).

\* Index - J.P. Morgan Asia Credit Index (JACI) Diversified (CHF hedged)