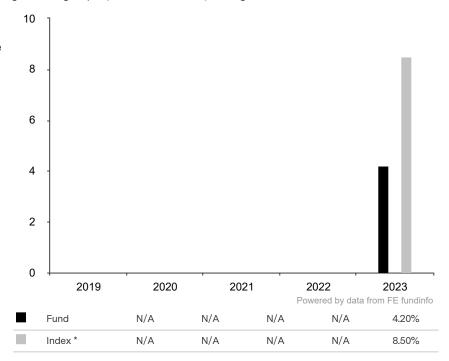

This document is accurate as at 08 March 2024.

This chart shows the fund's performance as the percentage loss or gain per year over the last 1 years against its benchmark.

Subfund launch date: 27 September 2022 Share class launch date: 27 September 2022

Past performance is shown in the currency of the share class (USD).

The sub-fund uses the benchmark J.P. Morgan Asia Credit Index (JACI) Diversified.

\* Index - J.P. Morgan Asia Credit Index (JACI) Diversified