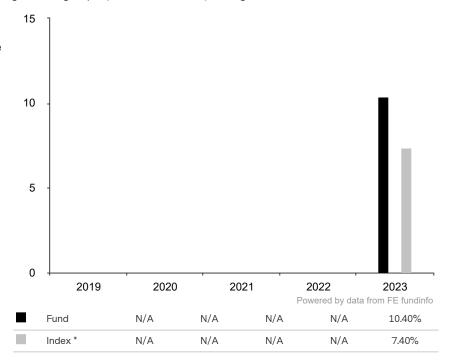

This document is accurate as at 08 March 2024.

This chart shows the fund's performance as the percentage loss or gain per year over the last 1 years against its benchmark.

Subfund launch date: 21 June 2022 Share class launch date: 21 June 2022

Past performance is shown in the currency of the share class (USD).

The sub-fund uses the benchmark J.P. Morgan EM Blended (JEMB) Hard Currency Credit 50-50 (EMBI GD/CEMBI BD) Investment Grade for performance comparison only.

\* Index - J.P. Morgan EM Blended (JEMB) Hard Currency Credit 50-50 (EMBI GD/CEMBI BD) Investment Grade