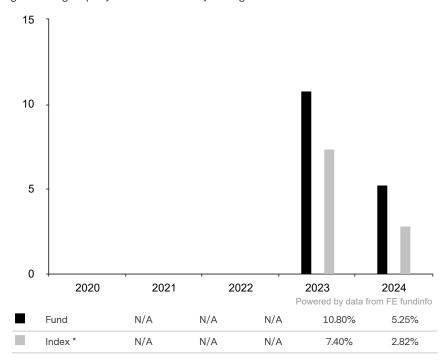

This document is accurate as at 05 February 2025.

This chart shows the fund's performance as the percentage loss or gain per year over the last 2 years against its benchmark.

Subfund launch date: 21 June 2022 Share class launch date: 21 June 2022

Past performance is shown in the currency of the share class (USD).

The sub-fund uses the benchmark J.P. Morgan EM Blended (JEMB) Hard Currency Credit 50-50 (EMBI GD/CEMBI BD) Investment Grade for performance comparison only.

\* Index - J.P. Morgan EM Blended (JEMB) Hard Currency Credit 50-50 (EMBI GD/CEMBI BD) Investment Grade