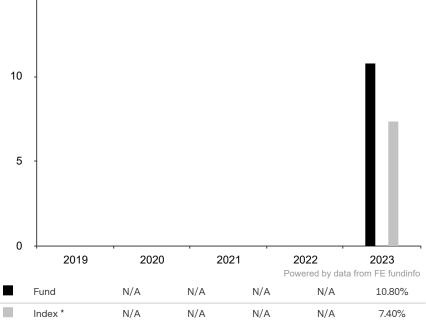

This document is accurate as at 08 March 2024.

This chart shows the fund's performance as the percentage loss or gain per year over the last 1 years against its benchmark.

Subfund launch date: 21 June 202215Share class launch date: 21 June 202215Past performance is shown in the currency of the share class (USD).15

The sub-fund uses the benchmark J.P. Morgan EM Blended (JEMB) Hard Currency Credit 50-50 (EMBI GD/CEMBI BD) Investment Grade for performance comparison only.

\* Index - J.P. Morgan EM Blended (JEMB) Hard Currency Credit 50-50 (EMBI GD/CEMBI BD) Investment Grade