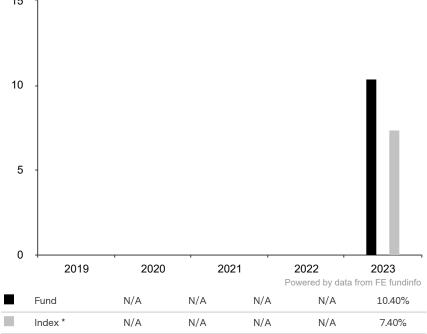

This document is accurate as at 08 March 2024.

This chart shows the fund's performance as the percentage loss or gain per year over the last 1 years against its benchmark.

 Subfund launch date: 21 June 2022
 15

 Share class launch date: 21 June 2022
 15

 Past performance is shown in the currency of the share class (USD).
 15

The sub-fund uses the benchmark J.P. Morgan EM Blended (JEMB) Hard Currency Credit 50-50 (EMBI GD/CEMBI BD) Investment Grade for performance comparison only.

\* Index - J.P. Morgan EM Blended (JEMB) Hard Currency Credit 50-50 (EMBI GD/CEMBI BD) Investment Grade