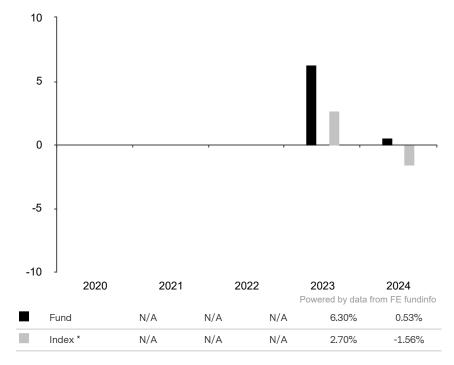

This document is accurate as at 05 February 2025.

This chart shows the fund's performance as the percentage loss or gain per year over the last 2 years against its benchmark.

Subfund launch date: 21 June 2022 Share class launch date: 21 June 2022

The sub-fund uses the benchmark J.P. Morgan EM Blended (JEMB) Hard Currency Credit 50-50 (EMBI GD/CEMBI BD) Investment Grade for performance comparison only.

\* Index - J.P. Morgan EM Blended (JEMB) Hard Currency Credit 50-50 (EMBI GD/CEMBI BD) Investment Grade