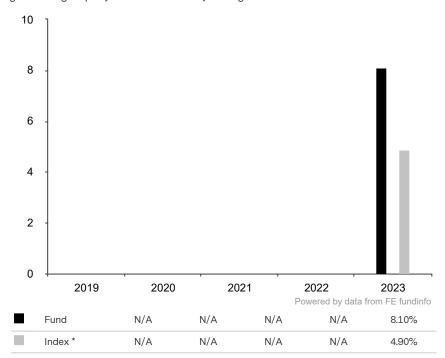

This document is accurate as at 08 March 2024.

This chart shows the fund's performance as the percentage loss or gain per year over the last 1 years against its benchmark.

Subfund launch date: 21 June 2022 Share class launch date: 21 June 2022

The sub-fund uses the benchmark J.P. Morgan EM Blended (JEMB) Hard Currency Credit 50-50 (EMBI GD/CEMBI BD) Investment Grade for performance comparison only.

\* Index - J.P. Morgan EM Blended (JEMB) Hard Currency Credit 50-50 (EMBI GD/CEMBI BD) Investment Grade