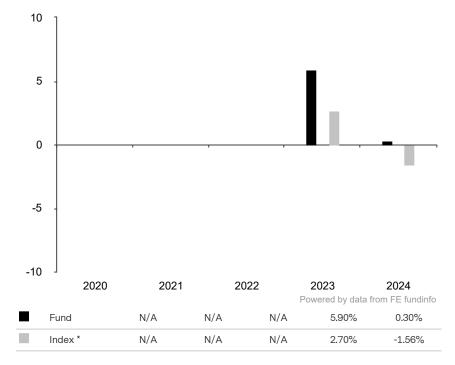

This document is accurate as at 05 February 2025.

This chart shows the fund's performance as the percentage loss or gain per year over the last 2 years against its benchmark.

Subfund launch date: 21 June 2022 Share class launch date: 21 June 2022

The sub-fund uses the benchmark J.P. Morgan EM Blended (JEMB) Hard Currency Credit 50-50 (EMBI GD/CEMBI BD) Investment Grade for performance comparison only.

\* Index - J.P. Morgan EM Blended (JEMB) Hard Currency Credit 50-50 (EMBI GD/CEMBI BD) Investment Grade