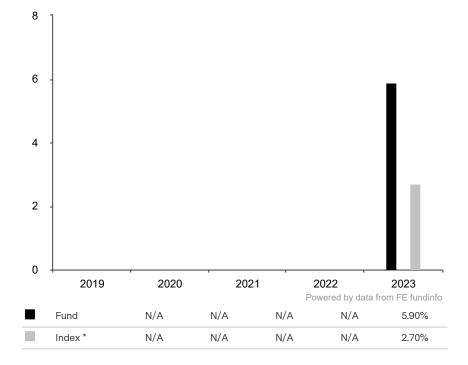

This document is accurate as at 08 March 2024.

This chart shows the fund's performance as the percentage loss or gain per year over the last 1 years against its benchmark.

Subfund launch date: 21 June 2022 Share class launch date: 21 June 2022

The sub-fund uses the benchmark J.P. Morgan EM Blended (JEMB) Hard Currency Credit 50-50 (EMBI GD/CEMBI BD) Investment Grade for performance comparison only.

\* Index - J.P. Morgan EM Blended (JEMB) Hard Currency Credit 50-50 (EMBI GD/CEMBI BD) Investment Grade