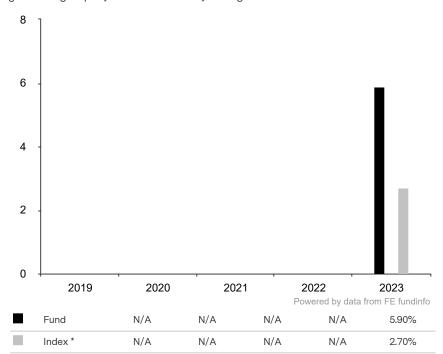

This document is accurate as at 08 March 2024.

This chart shows the fund's performance as the percentage loss or gain per year over the last 1 years against its benchmark.

Subfund launch date: 21 June 2022 Share class launch date: 21 June 2022

The sub-fund uses the benchmark J.P. Morgan EM Blended (JEMB) Hard Currency Credit 50-50 (EMBI GD/CEMBI BD) Investment Grade for performance comparison only.

\* Index - J.P. Morgan EM Blended (JEMB) Hard Currency Credit 50-50 (EMBI GD/CEMBI BD) Investment Grade