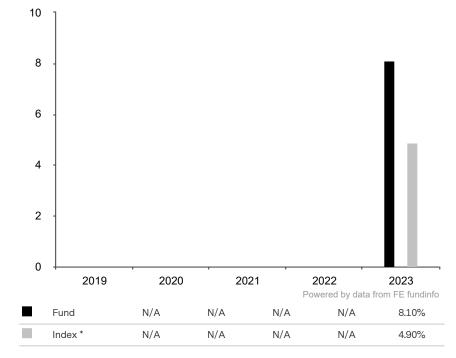

This document is accurate as at 08 March 2024.

This chart shows the fund's performance as the percentage loss or gain per year over the last 1 years against its benchmark.

Subfund launch date: 21 June 2022 Share class launch date: 21 June 2022 The sub-fund uses the benchmark J.P. Morgan EM Blended (JEMB) Hard Currency Credit 50-50 (EMBI GD/CEMBI BD) Investment Grade for performance comparison only.

\* Index - J.P. Morgan EM Blended (JEMB) Hard Currency Credit 50-50 (EMBI GD/CEMBI BD) Investment Grade