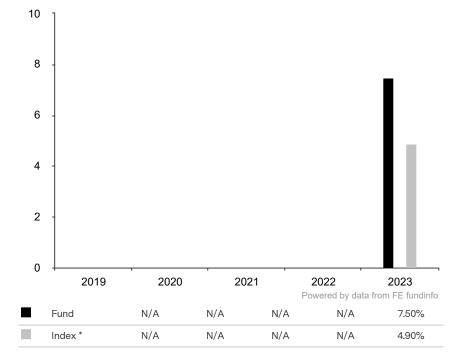

This document is accurate as at 08 March 2024.

This chart shows the fund's performance as the percentage loss or gain per year over the last 1 years against its benchmark.

Subfund launch date: 21 June 2022 Share class launch date: 21 June 2022 The sub-fund uses the benchmark J.P. Morgan EM Blended (JEMB) Hard Currency Credit 50-50 (EMBI GD/CEMBI BD) Investment Grade for performance comparison only.

\* Index - J.P. Morgan EM Blended (JEMB) Hard Currency Credit 50-50 (EMBI GD/CEMBI BD) Investment Grade