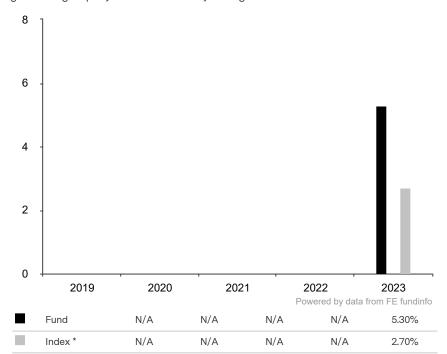

This document is accurate as at 08 March 2024.

This chart shows the fund's performance as the percentage loss or gain per year over the last 1 years against its benchmark.

Subfund launch date: 21 June 2022 Share class launch date: 21 June 2022

The sub-fund uses the benchmark J.P. Morgan EM Blended (JEMB) Hard Currency Credit 50-50 (EMBI GD/CEMBI BD) Investment Grade for performance comparison only.

\* Index - J.P. Morgan EM Blended (JEMB) Hard Currency Credit 50-50 (EMBI GD/CEMBI BD) Investment Grade