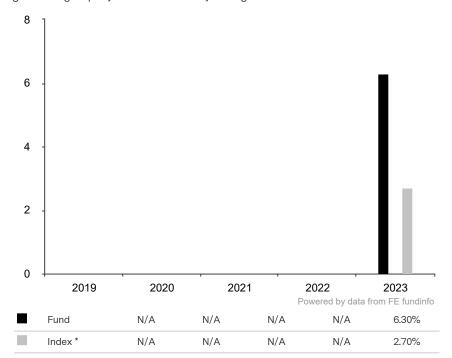

This document is accurate as at 08 March 2024.

This chart shows the fund's performance as the percentage loss or gain per year over the last 1 years against its benchmark.

Subfund launch date: 21 June 2022 Share class launch date: 21 June 2022

The sub-fund uses the benchmark J.P. Morgan EM Blended (JEMB) Hard Currency Credit 50-50 (EMBI GD/CEMBI BD) Investment Grade for performance comparison only.

\* Index - J.P. Morgan EM Blended (JEMB) Hard Currency Credit 50-50 (EMBI GD/CEMBI BD) Investment Grade