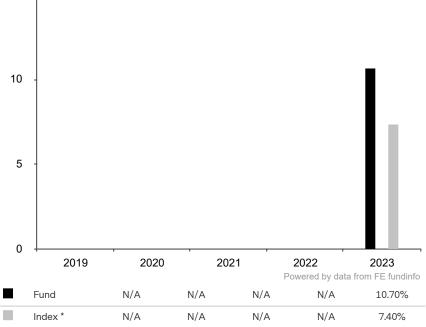

This document is accurate as at 08 March 2024.

This chart shows the fund's performance as the percentage loss or gain per year over the last 1 years against its benchmark.

Subfund launch date: 21 June 202215Share class launch date: 21 June 202215Past performance is shown in the currency of the share class (USD).15

The sub-fund uses the benchmark J.P. Morgan EM Blended (JEMB) Hard Currency Credit 50-50 (EMBI GD/CEMBI BD) Investment Grade for performance comparison only.

\* Index - J.P. Morgan EM Blended (JEMB) Hard Currency Credit 50-50 (EMBI GD/CEMBI BD) Investment Grade