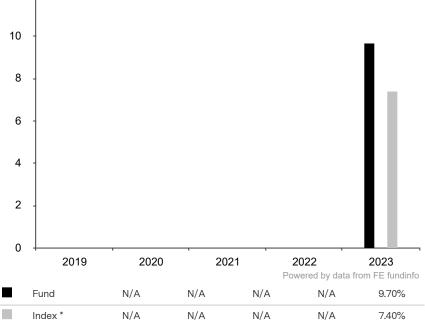

This document is accurate as at 08 March 2024.

This chart shows the fund's performance as the percentage loss or gain per year over the last 1 years against its benchmark.

Subfund launch date: 21 June 202212Share class launch date: 21 June 202212Past performance is shown in the currency of the share<br/>class (USD).10

The sub-fund uses the benchmark J.P. Morgan EM Blended (JEMB) Hard Currency Credit 50-50 (EMBI GD/CEMBI BD) Investment Grade for performance comparison only.

\* Index - J.P. Morgan EM Blended (JEMB) Hard Currency Credit 50-50 (EMBI GD/CEMBI BD) Investment Grade