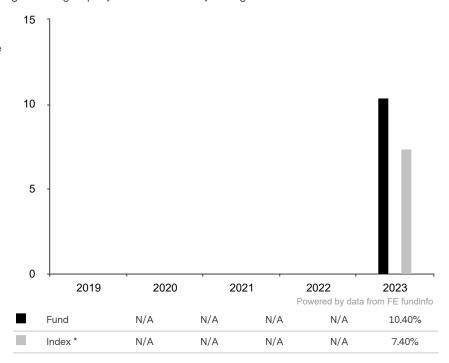

This document is accurate as at 08 March 2024.

This chart shows the fund's performance as the percentage loss or gain per year over the last 1 years against its benchmark.

Subfund launch date: 21 June 2022 Share class launch date: 21 June 2022

Past performance is shown in the currency of the share class (USD).

The sub-fund uses the benchmark J.P. Morgan EM Blended (JEMB) Hard Currency Credit 50-50 (EMBI GD/CEMBI BD) Investment Grade for performance comparison only.

\* Index - J.P. Morgan EM Blended (JEMB) Hard Currency Credit 50-50 (EMBI GD/CEMBI BD) Investment Grade