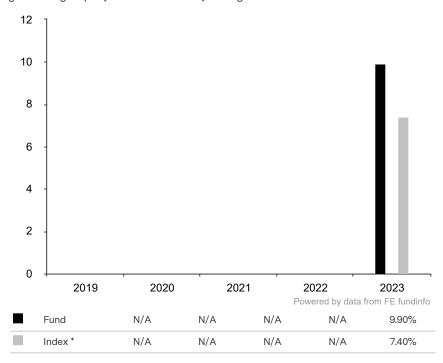

This document is accurate as at 08 March 2024.

This chart shows the fund's performance as the percentage loss or gain per year over the last 1 years against its benchmark.

Subfund launch date: 21 June 2022 Share class launch date: 21 June 2022

Past performance is shown in the currency of the share class (USD).

The sub-fund uses the benchmark J.P. Morgan EM Blended (JEMB) Hard Currency Credit 50-50 (EMBI GD/CEMBI BD) Investment Grade for performance comparison only.

\* Index - J.P. Morgan EM Blended (JEMB) Hard Currency Credit 50-50 (EMBI GD/CEMBI BD) Investment Grade