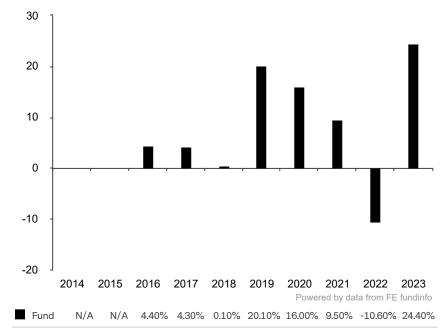

## **Past Performance**

This document provides you with information on past performance.

Past performance is not a reliable indicator of future performance. Markets could develop very differently in the future. It can help you to assess how the fund has been managed in the past.

This document is accurate as at 18 November 2024.

This chart shows the fund's performance as the percentage loss or gain per year over the last 8 years.

Subfund launch date: 30 June 2015 Share class launch date: 30 June 2015

Past performance is shown in the currency of the share class (USD).