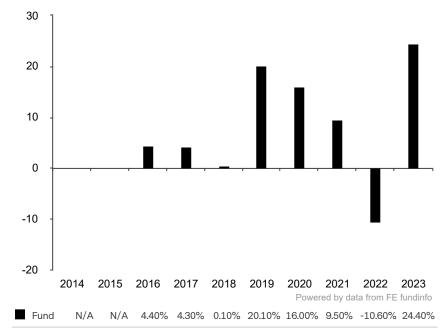

This document is accurate as at 08 March 2024.

This chart shows the fund's performance as the percentage loss or gain per year over the last 8 years.

Subfund launch date: 30 June 2015 Share class launch date: 30 June 2015

Past performance is shown in the currency of the share class (USD).