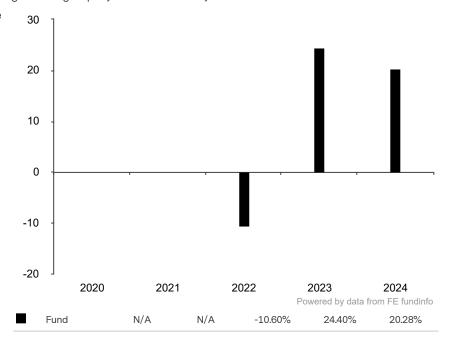

## **Past Performance**

This document provides you with information on past performance.

Past performance is not a reliable indicator of future performance. Markets could develop very differently in the future. It can help you to assess how the fund has been managed in the past.

This document is accurate as at 05 February 2025.

This chart shows the fund's performance as the percentage loss or gain per year over the last 3 years.

Past performance is shown in the currency of the share class (USD).