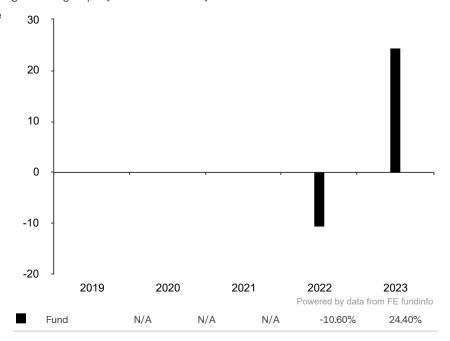

This document is accurate as at 18 November 2024.

This chart shows the fund's performance as the percentage loss or gain per year over the last 2 years.

Past performance is shown in the currency of the share class (USD).