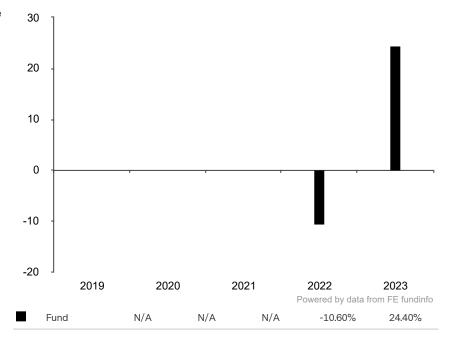

## **Past Performance**

This document provides you with information on past performance.

Past performance is not a reliable indicator of future performance. Markets could develop very differently in the future. It can help you to assess how the fund has been managed in the past.

This document is accurate as at 08 March 2024.

This chart shows the fund's performance as the percentage loss or gain per year over the last 2 years.

Past performance is shown in the currency of the share class (USD).