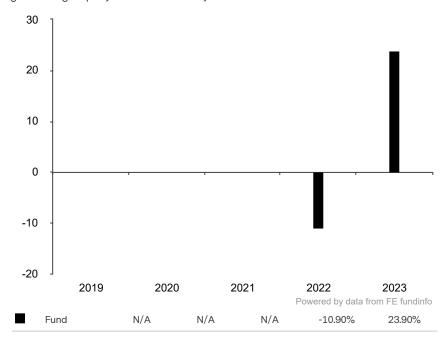

## **Past Performance**

This document provides you with information on past performance.

Past performance is not a reliable indicator of future performance. Markets could develop very differently in the future. It can help you to assess how the fund has been managed in the past.

This document is accurate as at 18 November 2024.

This chart shows the fund's performance as the percentage loss or gain per year over the last 2 years.

Past performance is shown in the currency of the share class (USD).