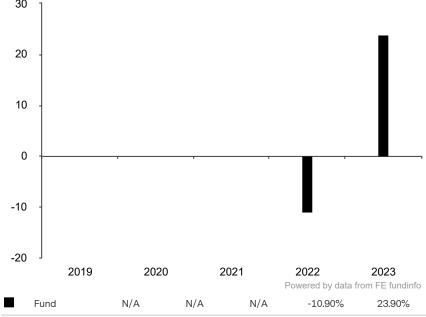

## **Credit Opportunities**

a sub-fund of Vontobel Fund, Share class I, Currency USD, ISIN LU2416422678

The Commission de Surveillance du Secteur Financier (CSSF) is responsible for supervising Vontobel Asset Management S.A. in relation to this Key Information Document. This Product and its management company Vontobel Asset Management S.A. are authorized in Luxembourg and supervised / regulated by the CSSF. Vontobel Asset Management S.A. is part of Vontobel Group.

This document is accurate as at 08 March 2024.

This chart shows the fund's performance as the percentage loss or gain per year over the last 2 years.

Past performance is shown in the currency of the share \$30\$ -class (USD).