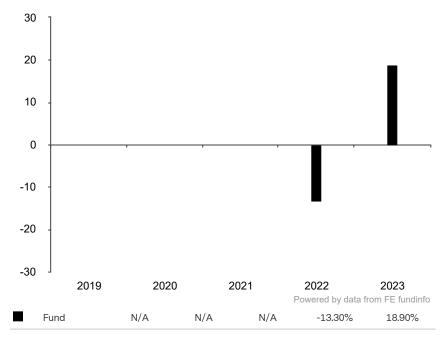

This document is accurate as at 18 November 2024.

This chart shows the fund's performance as the percentage loss or gain per year over the last 2 years.