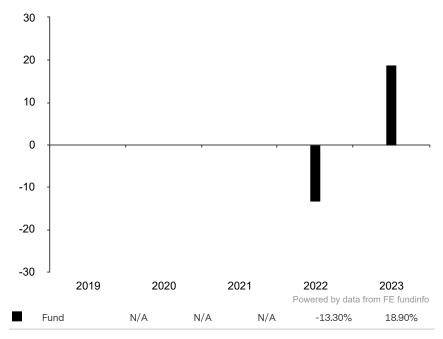

This document is accurate as at 08 March 2024.

This chart shows the fund's performance as the percentage loss or gain per year over the last 2 years.