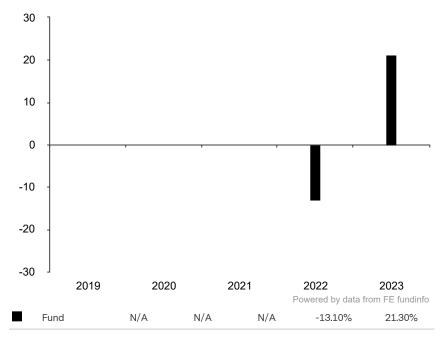

This document is accurate as at 18 November 2024.

This chart shows the fund's performance as the percentage loss or gain per year over the last 2 years.