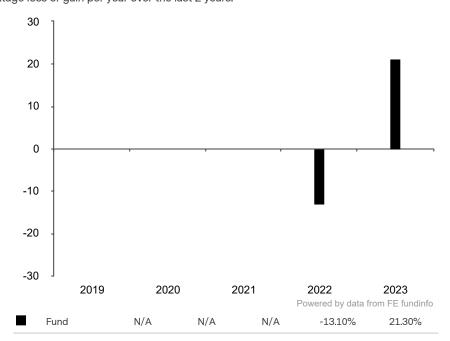

This document is accurate as at 08 March 2024.

This chart shows the fund's performance as the percentage loss or gain per year over the last 2 years.