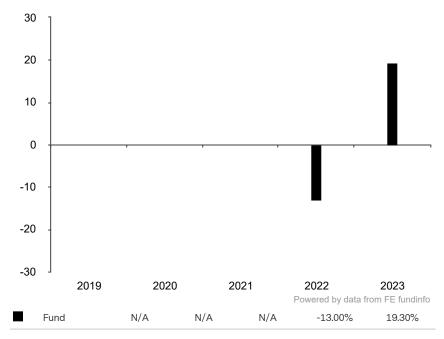

## **Past Performance**

This document provides you with information on past performance.

Past performance is not a reliable indicator of future performance. Markets could develop very differently in the future. It can help you to assess how the fund has been managed in the past.

This document is accurate as at 18 November 2024.

This chart shows the fund's performance as the percentage loss or gain per year over the last 2 years.