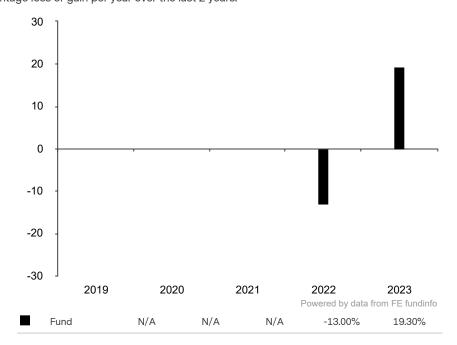

This document is accurate as at 08 March 2024.

This chart shows the fund's performance as the percentage loss or gain per year over the last 2 years.